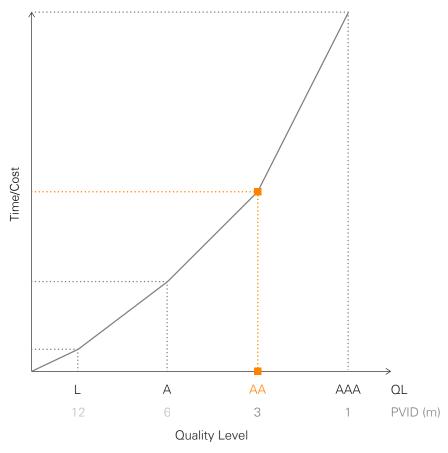

Below we describe three grades of wooden step. At EeStairs the standard is AA unless specifically stated:

| Grade                   | A (1 piece)                                                                                             | AA (2 piece - Our Standard)                                                                                                       | AAA (Masterpiece)                                                                                                                                                                    |
|-------------------------|---------------------------------------------------------------------------------------------------------|-----------------------------------------------------------------------------------------------------------------------------------|--------------------------------------------------------------------------------------------------------------------------------------------------------------------------------------|
| Description             | Steps are made in a single solid piece. Steps may bend, crack or discolour to a degree after some time. | The strongest structural solution. But this beautiful piece of engineering is hidden from the eye between 2 covers of solid wood. | The best structural solution wrapped in a stabile MPX® core, while the beautiful details of the thick veneer on the outside pretend that you are looking to one solid piece of wood. |
| Massive Wood Look       | <b>✓</b>                                                                                                | <i>V</i>                                                                                                                          | V                                                                                                                                                                                    |
| Invisible Structure     | Х                                                                                                       | <b>✓</b>                                                                                                                          | V                                                                                                                                                                                    |
| MPX®                    | Х                                                                                                       | х                                                                                                                                 | V                                                                                                                                                                                    |
| Crack-free              | Х                                                                                                       | Х                                                                                                                                 | <i>V</i>                                                                                                                                                                             |
| Seamless                | ✓                                                                                                       | Х                                                                                                                                 | <b>v</b>                                                                                                                                                                             |
| Sustainable             | Х                                                                                                       | Х                                                                                                                                 | V                                                                                                                                                                                    |
| Sensitivity to Humidity | High                                                                                                    | High                                                                                                                              | Low                                                                                                                                                                                  |
| Standard Use            |                                                                                                         |                                                                                                                                   |                                                                                                                                                                                      |
| Heavy Duty Use          |                                                                                                         |                                                                                                                                   |                                                                                                                                                                                      |

## **EeStairs Quality Level** [AA unless stated]

Perpendicular Visual Inspection Distance